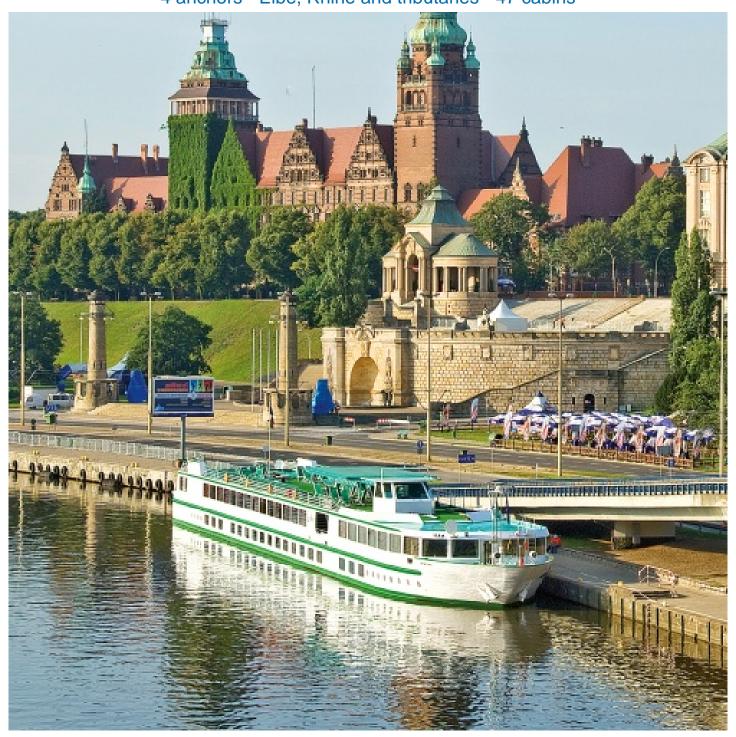

## MS Mona Lisa

4 anchors - Elbe, Rhine and tributaries - 47 cabins

Edition 2019 - LIS\_V2 1/3

# MS Mona Lisa

MS Mona Lisa sails on the Elbe, the Danube and the Rhine.