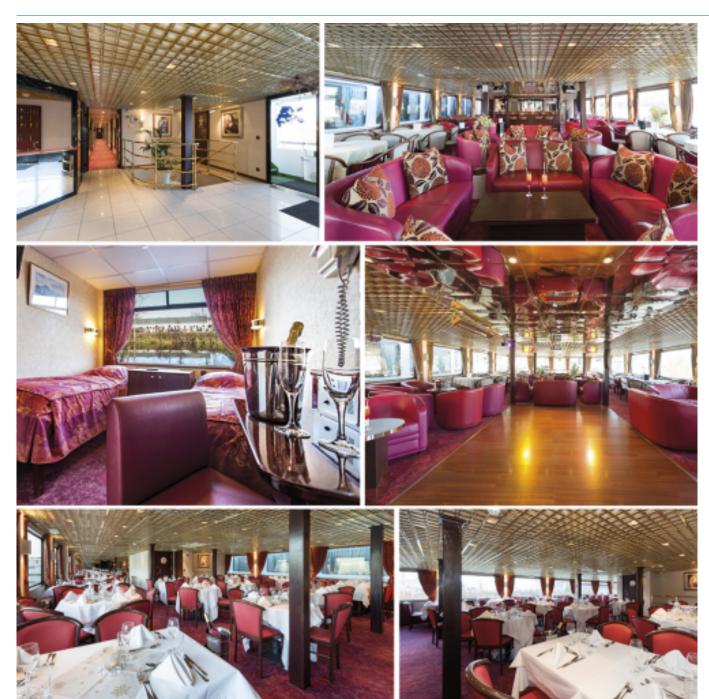

## Interior design

Edition 2019 - LIS\_V2 2 / 3

### Cabins equipments

- TV
- Telephone (for internal calls only)
- Bathroom with shower and toilet
- Towels
- Safe
- Independent air-conditioning
- Electricity 220V
- Wi-Fi

Please note that there is no laundry service on board the ship.