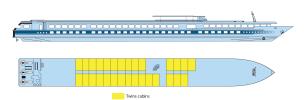

#### Decks and technical details

#### MAIN DECK 29 cabins

UPPER DECK 18 cabins SUN DECK

Number of decks: 2 Year Built: 2000 Year Renovated: 2010

Length: 82

**Guest capacity**: 96 **Number of cabins**: 47

Width: 9.5 Cabins outside

UPPER DECK: RESTAURANT - RECEPTION DESK - LOUNGE BAR WITH DANCEFLOOR